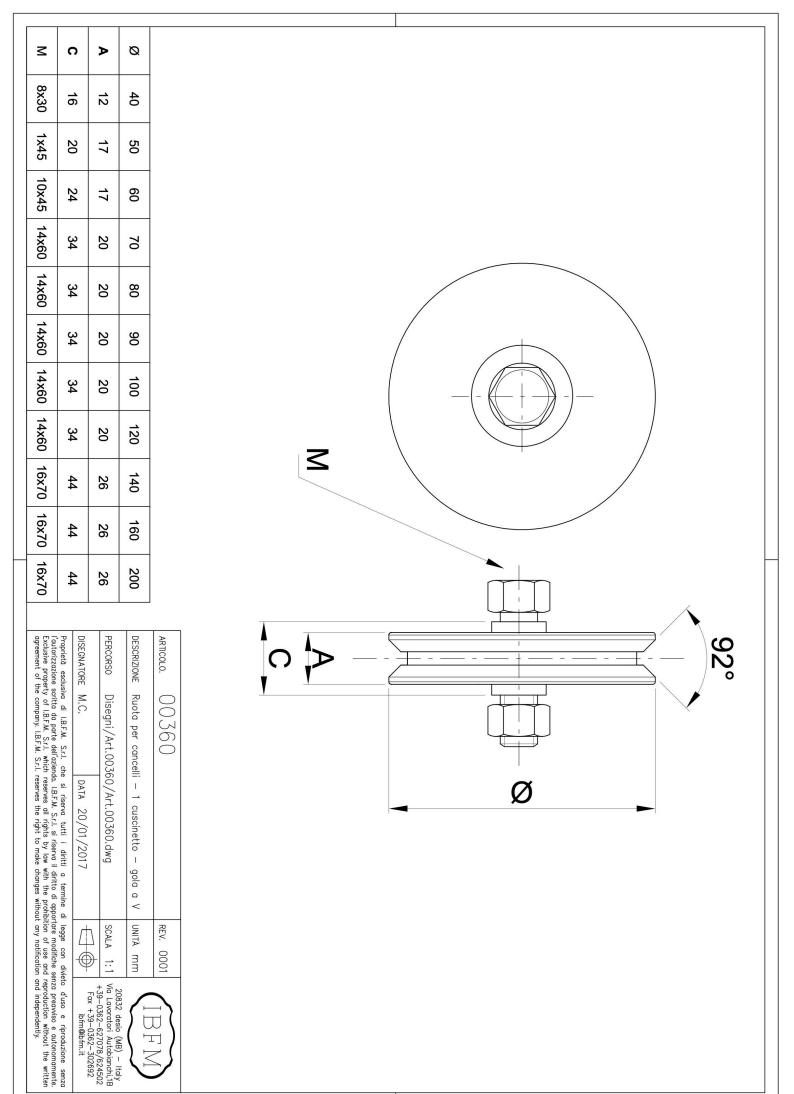

## TECHNICAL DATA SHEET ART. 360060

tee

DIMENSION

60mm

**DESCRIPTION:** 

Wheel for Sliding Gates - 1 Ball Bearing - Groove V

FINISHING:

**Galvanized Steel** 

CATEGORY: Sliding gates

MATERIAL:

Wheel: Steel (C40) Spacers: Steel (C40)

Ball Bearing: radial ball bearing with

double plastic cover Screw: Steel (8.8) Nut: Steel (8.8)

Metal wheel with 1 ball bearing and V groove to be screwed, suitable for heavy metal gates. This product by rotating allows the opening of gates operated manually or by electric engines. Consider to match the shape of the groove with the shape of the track in order to obtain a durable functioning and a not excessive consumption of the elements themselves.

The installation is obtained by creating an opening in the lower part of the profile in the lower part of the gate. Then it's possible to insert the wheel and the spacers in that opening and secure the assembly with the included bolt and nut. After the installation, the only visible parts are the lower part of the wheel and the heads of the bolt and the nut.