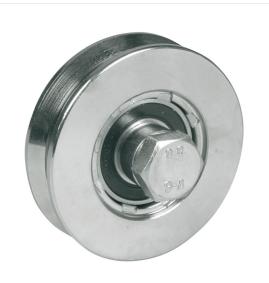

## TECHNICAL DATA SHEET ART. 360060

tee

DIMENSION

60mm

**DESCRIPTION:** 

Wheel for Sliding Gates - 1 Ball Bearing - Groove V

FINISHING:

**Galvanized Steel** 

CATEGORY: Sliding gates

MATERIAL:

Wheel: Steel (C40) Spacers: Steel (C40)

Ball Bearing: radial ball bearing with

double plastic cover Screw: Steel (8.8) Nut: Steel (8.8)

Metal wheel with 1 ball bearing and V groove to be screwed, suitable for heavy metal gates. This product by rotating allows the opening of gates operated manually or by electric engines. Consider to match the shape of the groove with the shape of the track in order to obtain a durable functioning and a not excessive consumption of the elements themselves.